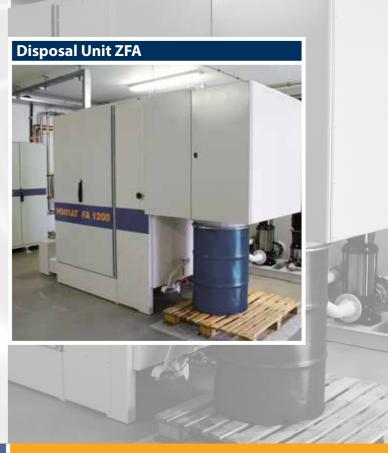

## **Disposal Unit**

- + Sedimentator with fully automatic collection of recyclable material with a residual moisture between 5% -10%
- + User friendly disposal directly into a transport container from the recycling companies
- + PLC Control
- + Single unit dimensions: 1600 x 1200 x 2200 mm (L x W x H)
- + Optional fill level limitation in the disposal container