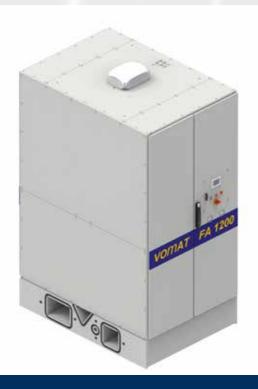

#### **Standard Model ZFA 1200**

## **Filter Unit**

- + Single unit dimensions: 1200 x 1200 x 2200 mm (L x W x H)
- + Medium is filtered in full flow
- Filtration grade: 3 5 μm
- Demand-oriented, energy-efficient filtration via frequency controlled system pump
- + PLC control
- + Supply voltage: 3 ~ 400 V