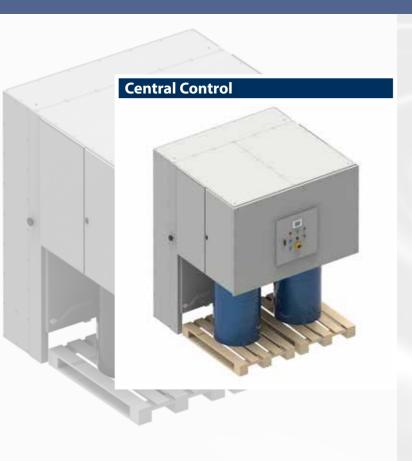

#### **Central Control**

- + For module linkage
- + For controlling external components such as machine supply pumps