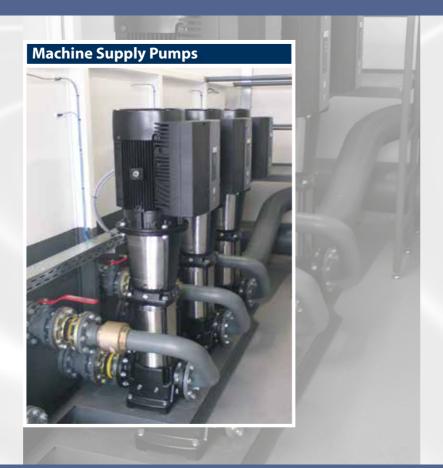

#### **Central Control**

- + For module linkage
- + For controlling external components such as machine supply pumps