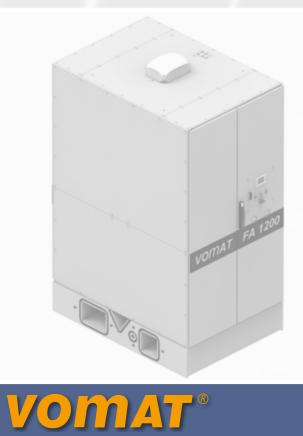

#### **Standard Model ZFA 1200**

## **Filter Unit**

- + Single unit dimensions: 1200 x 1200 x 2200 mm (L x W x H)
- + Medium is filtered in full flow
- Filtration grade: 3 5 μm
- Demand-oriented, energy-efficient filtration via frequency controlled system pump
- + PLC control
- + Supply voltage: 3 ~ 400 V