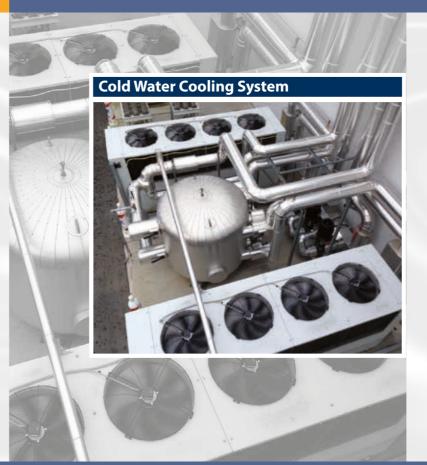

## **Cold Water Cooling System**

+ Custom solutions with external water cooling circuit