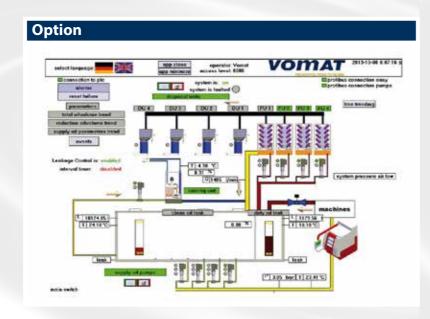

# RCS - Remote Control System/ Visualization (remote maintenance)

- + Optional integrated remote control system for filter system
- + We are able to control and supervise your system from our offices
- + The advantage: Error detection and troubleshooting without service intervention
- + Leakage monitoring