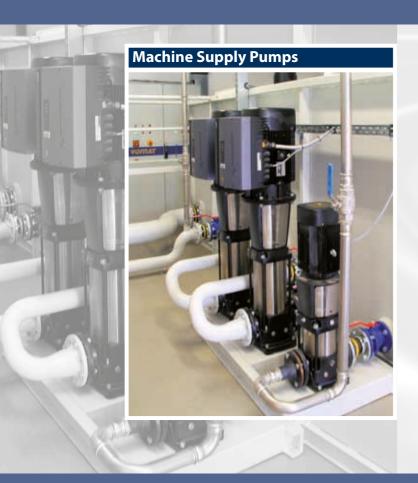

#### **Machine Supply Pumps**

The machine supply pumps are supplied, as an option, according to the requirements of our machines.