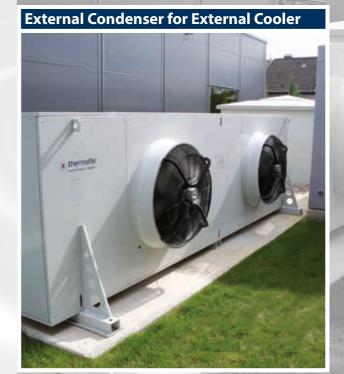

#### Integrated Cooling (FA 120 - 240)

- + The condenser is fitted in the lid of the filter system
- Optional: external condenser can be attached to the building's exterior wall with an inside/outside switching function (optionally room temperature controlled)
- + Control accuracy: +/-0,2 K at an ambient temperatures between 15-35°C
- + Cooling capacity: from 9 to 40 kW