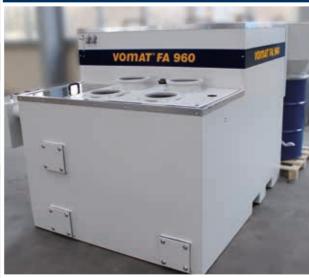

FA 960

#### Model Series FA 480 - 960

- + Dimensions: 2500 x 1400 x 1500 mm (L x W x H)
- + Filter body with separate clean and waste oil sections
- + The medium is filtered in full flow
- + Filtration grade: 3 5 μm
- + Demand-oriented, energy-efficient filtering via frequency controlled system pump
- + PLC control
- + Oil capacity for filter system  $\approx 2700 L$
- + Variable oil volume ≈ 1000 L
- + Input voltage 3 ~ 400 V