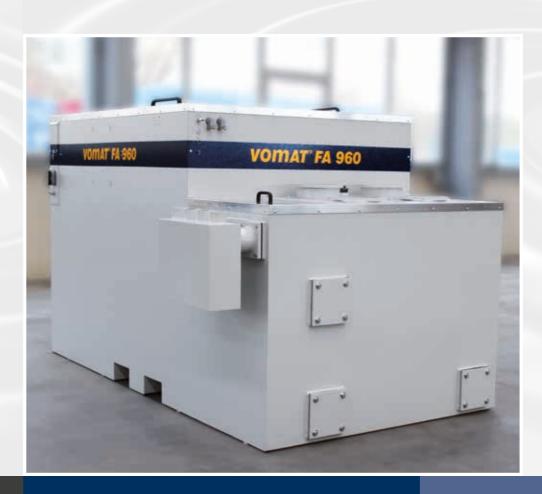

FA 960

#### Model Series FA 480 - 960

- + Dimensions: 2500 x 1400 x 1500 mm (L x W x H)
- + Filter body with separate clean and waste oil sections
- + The medium is filtered in full flow
- + Filtration grade: 3 5 μm
- + Demand-oriented, energy-efficient filtering via frequency controlled system pump
- + PLC control
- + Oil capacity for filter system  $\approx 2700 L$
- + Variable oil volume ≈ 1000 L
- + Input voltage 3 ~ 400 V