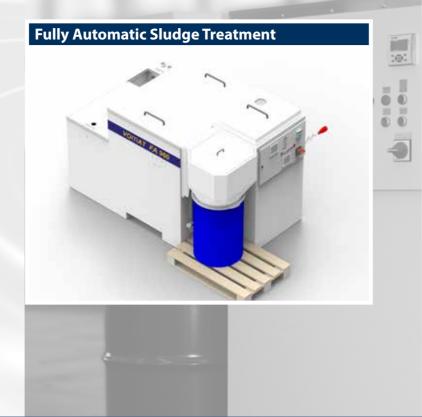

#### Model Series FA 480 - 960

- + Dimensions: 2500 x 1400 x 1500 mm (L x W x H)
- + Filter body with separate clean and waste oil sections
- + The medium is filtered in full flow
- + Filtration grade: 3 5 μm
- + Demand-oriented, energy-efficient filtering via frequency controlled system pump
- + PLC control
- + Oil capacity for filter system  $\approx 2700 L$
- + Variable oil volume ≈ 1000 L
- + Input voltage 3 ~ 400 V

#### **Waste Disposal**

- + Newly developed sedimentator with fully automatic recycling of reusable materials and a residual moisture between 5-10%
- User-friendly disposal directly into transport containers from recycling companies