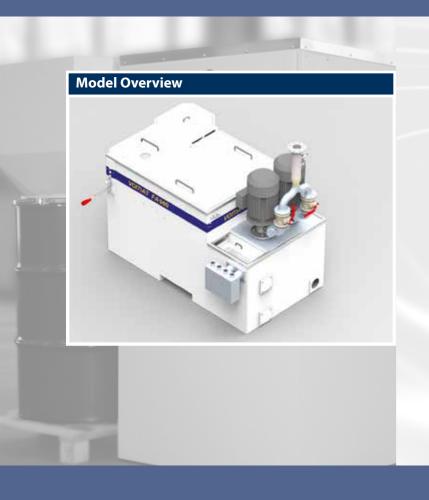

#### Model Series FA 480 - 960

- + Dimensions: 2500 x 1400 x 1500 mm (L x W x H)
- + Filter body with separate clean and waste oil sections
- + The medium is filtered in full flow
- + Filtration grade: 3 5 μm
- + Demand-oriented, energy-efficient filtering via frequency controlled system pump
- + PLC control
- + Oil capacity for filter system  $\approx 2700 L$
- + Variable oil volume ≈ 1000 L
- + Input voltage 3 ~ 400 V