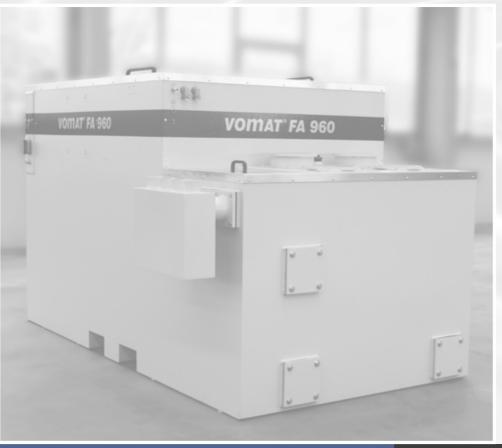

FA 960

#### Model Series FA 480 - 960

- + Dimensions: 2500 x 1400 x 1500 mm (L x W x H)
- + Filter body with separate clean and waste oil sections
- + The medium is filtered in full flow
- + Filtration grade: 3 5 μm
- + Demand-oriented, energy-efficient filtering via frequency controlled system pump
- + PLC control
- + Oil capacity for filter system  $\approx 2700 L$
- + Variable oil volume ≈ 1000 L
- + Input voltage 3 ~ 400 V