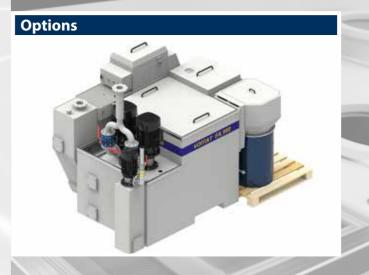

#### **Options**

- + High Speed Steel (HSS) pre-filter
- + Drive cooling of machine tool
- + RCS Remote Control System / Visualisation
- + Various energy-efficient cooling systems (compression, water, etc.)
- + Single pump supply or Central supply
- + Remote maintenance system