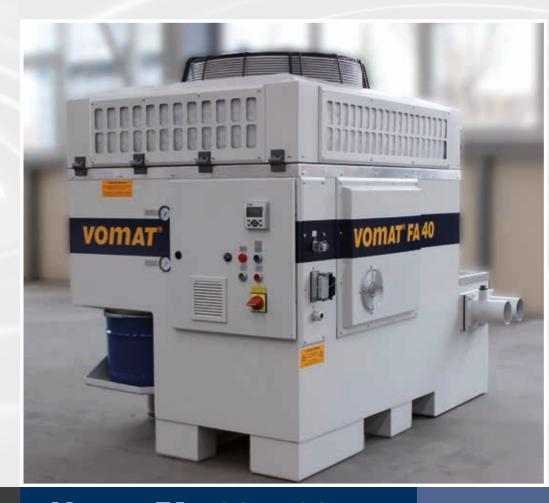

# Standard Model FA 120 - 420

#### Standard Model FA 120 - 420

- + Dimensions: 1600 x 1000 x 1200 mm (L x W x H)
- + Filter body with separate clean and dirty oil sections
- + Filtration grade: 3 μm 5 μm
- + Demand-based, energy-efficient filtration via frequency controlled system pump
- + PLC control
- + Oil capacity for filter system ≈ 500 L
- + Variable oil volume ≈ 200 L
- + Input voltage: 3 ~ 400 V
- + Service friendly cooling unit (integrated in the filtration system) [FA 120 240]
- + Condenser mounted on folding filtration lid [FA 120 240]
- + Control accuracy: +/- 0.2 K