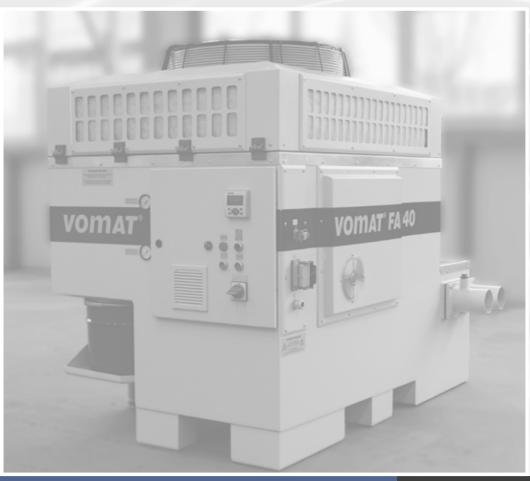

# Standard Model FA 120 - 420

#### Standard Model FA 120 - 420

- + Dimensions: 1600 x 1000 x 1200 mm (L x W x H)
- + Filter body with separate clean and dirty oil sections
- + Filtration grade: 3 μm 5 μm
- + Demand-based, energy-efficient filtration via frequency controlled system pump
- + PLC control
- + Oil capacity for filter system ≈ 500 L
- + Variable oil volume ≈ 200 L
- + Input voltage: 3 ~ 400 V
- + Service friendly cooling unit (integrated in the filtration system) [FA 120 240]
- + Condenser mounted on folding filtration lid [FA 120 240]
- + Control accuracy: +/- 0.2 K