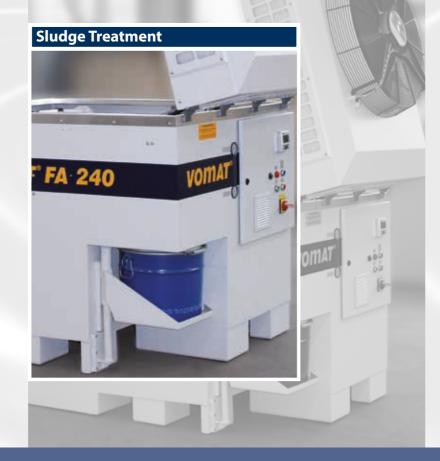

#### **Waste Disposal**

- + Newly developed sedimentator with fully automatic collection of recyclable material with residual moisture of approximately between 5% -10%
- User friendly disposal directly into a transport container from recycling companies