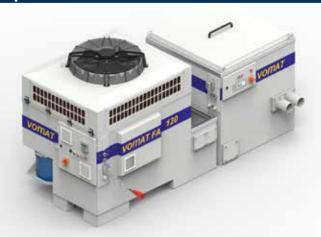

# Standard Model FA 120 - 420

#### Standard Model FA 120 - 420

- + Dimensions: 1600 x 1000 x 1200 mm (L x W x H)
- + Filter body with separate clean and dirty oil sections
- + Filtration grade: 3 μm 5 μm
- + Demand-based, energy-efficient filtration via frequency controlled system pump
- + PLC control
- + Oil capacity for filter system ≈ 500 L
- + Variable oil volume ≈ 200 L
- + Input voltage: 3 ~ 400 V
- + Service friendly cooling unit (integrated in the filtration system) [FA 120 240]
- + Condenser mounted on folding filtration lid [FA 120 240]
- + Control accuracy: +/- 0.2 K