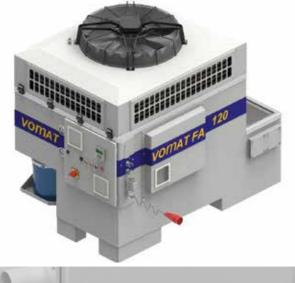

# Standard Model FA 120 - 420

#### Standard Model FA 120 - 420

- + Dimensions: 1600 x 1000 x 1200 mm (L x W x H)
- + Filter body with separate clean and dirty oil sections
- + Filtration grade: 3 μm 5 μm
- + Demand-based, energy-efficient filtration via frequency controlled system pump
- + PLC control
- + Oil capacity for filter system ≈ 500 L
- + Variable oil volume ≈ 200 L
- + Input voltage: 3 ~ 400 V
- + Service friendly cooling unit (integrated in the filtration system) [FA 120 240]
- + Condenser mounted on folding filtration lid [FA 120 240]
- + Control accuracy: +/- 0.2 K